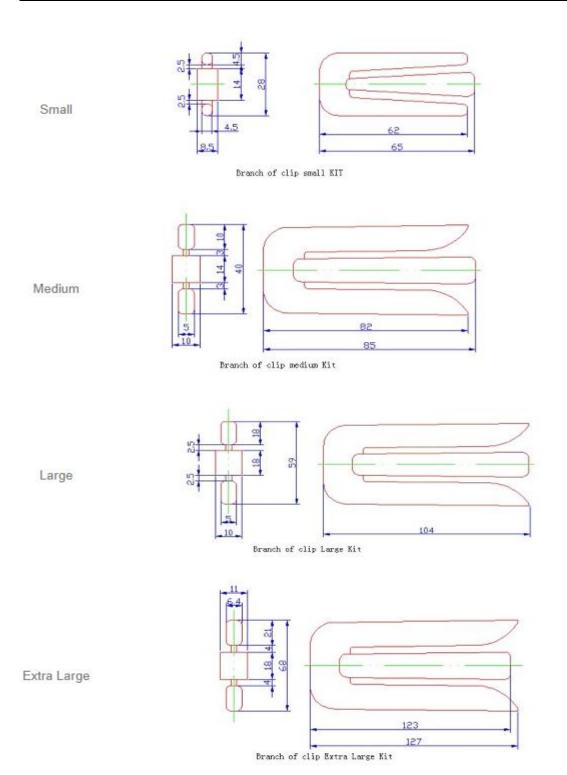

#### Dimensions(mm)

There are four types: Small, Medium, Large and Extra Large, dimensions are as below: