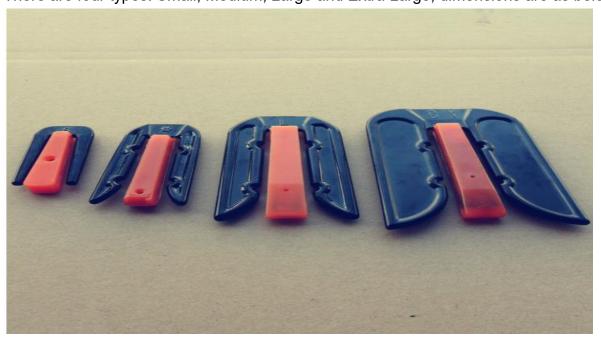

#### Descriptions:

Branch off Clip is with color of orange usually. It is cast by aluminum alloy which resists to high temperature, and coating by high temperature adhesive, molding by EVA or PA hot melting adhesive.

#### Features:

| Model       | Size   | For Communication cable | Heat shrink Tube for Fiber Optic Closure |
|-------------|--------|-------------------------|------------------------------------------|
| Small       | 65*28  | Less than 200           | Dia. 40-65mm heat shrink tube            |
| Medium      | 85*40  | 200-400                 | Dia. 75-95mm heat shrink tube            |
| Large       | 104*59 | 400-1200                | Dia. 105-140mm heat shrink tube          |
| Extra Large | 127*68 | More than 1200          |                                          |

#### Dimensions(mm)

There are four types: Small, Medium, Large and Extra Large, dimensions are as below: